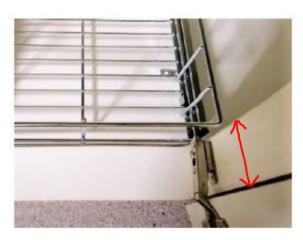

## **BLIND CORNER LIP**

Please also measure and make a note if you have a 'lip' in your blind corner. Including a photo would be helpful so we can visualise.

BLIND CORNER LIP: \_\_\_\_\_ mm