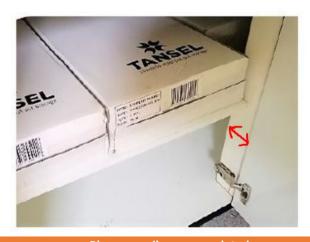

## **BLIND CORNER LIP**

Please also measure and make a note if you have a 'lip' in your blind corner. Including a photo would be helpful so we can visualise.

BLIND CORNER LIP: \_\_\_\_\_ mm