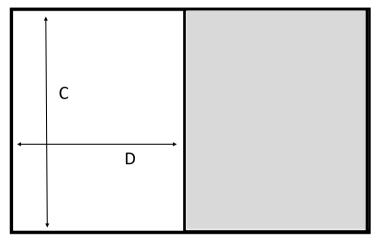

# **SIDE VIEW**

| C) HEIGHT:     | mm    |   |
|----------------|-------|---|
| D) DOOR OPENIN | G: mr | n |

Please note if there are any obstructions inside the cabinet space? eg: pipes/power sockets.

If so, please provide measurement from obstruction to front edge. \_\_\_\_\_ mm