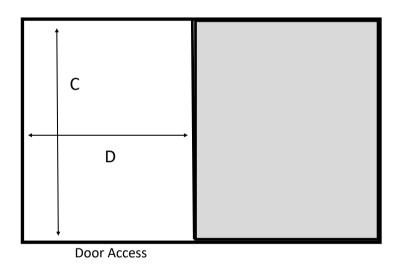

# MEASUREMENT GUIDE 'L' corner cabinets



#### **BIRDS EYE VIEW**

K



J:\_\_\_\_\_ mm K:\_\_\_\_\_ mm



## MEASUREMENT GUIDE blind corner cabinets

## **BIRDS EYE VIEW**

| <b>\</b>     |                     |
|--------------|---------------------|
|              | Α                   |
|              | Measure Internal mm |
| В            |                     |
|              |                     |
| <del>†</del> |                     |

## **OVERALL CABINET**

A) WIDTH: \_\_\_\_\_ mm
B) DEPTH: \_\_\_\_\_ mm

## **SHELF**

Is there a shelf?: YES/NO
Type: FIXED / ADJUSTABLE
Fixed or adjustable shelf: \_\_\_\_\_ mm

## **SIDE VIEW**



C) HEIGHT: \_\_\_\_\_mm

D) DOOR OPENING : \_\_\_\_mm

## **BLIND CORNER LIP**

BLIND CORNER LIP: \_\_\_\_ mm

Please also measure and make a note if you have a 'lip' in your blind corner. Including a photo would be helpful so we can visualise.