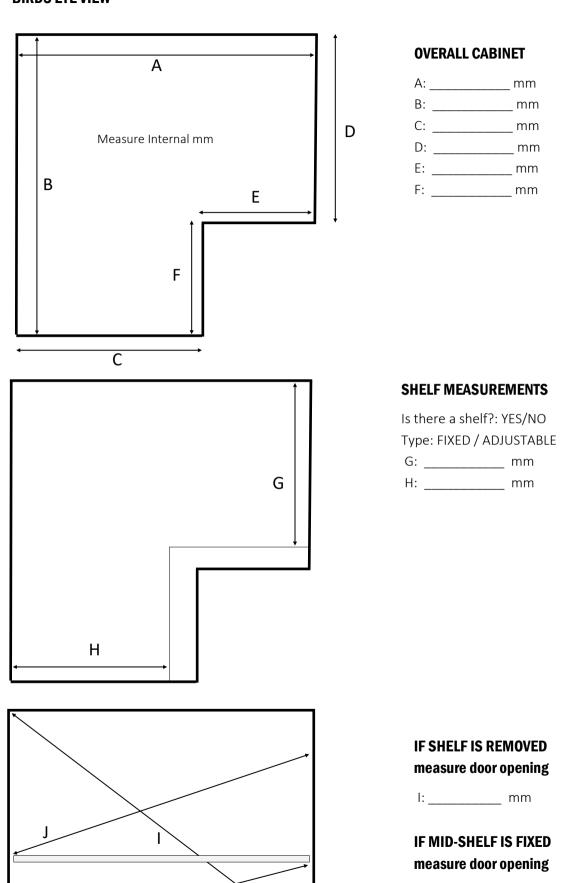

# MEASUREMENT GUIDE 'L' corner cabinets

#### **BIRDS EYE VIEW**

K

J:\_\_\_\_\_ mm K:\_\_\_\_\_ mm